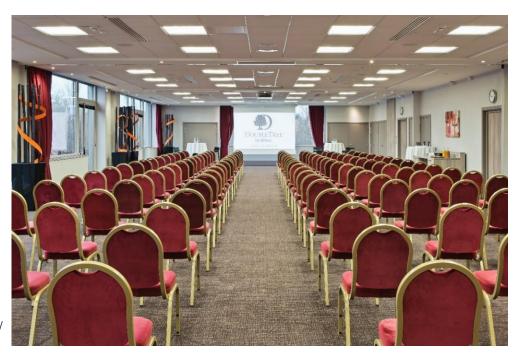

## **OUR MEETING SPACES**

The DoubleTree by Hilton Lyon Eurexpo is the place where you can organize your event, seminar, showroom, wedding, cocktail in the south of Lyon. Our meetings rooms are adjustable, with daylight, lake, or park view, which give you an ideal place to work. Our commercial team will guide you at every step, in order to organize your event in the best way.

- Event team experimented
- Restaurant service
- 5 meeting rooms
- 1 plenary of 300sqm
- 1 veranda with access to the garden
- Broadband internet access
- Internal audio-visual assistance, included videoconference

Our largest meeting room (Salon Asie) of 300sqm can welcome important event and congress of 250 participants.