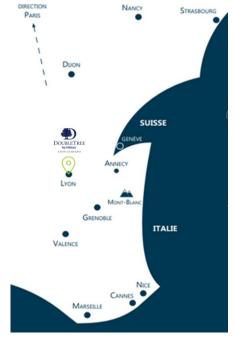

## LOCALISATION

- The hotel is in the center of the parc technologique.
- The airport Lyon-Saint-Exupéry is at 18km from the hotel.
- At 40mn by subway from the city center.
- At 2km from the exhibition center Eurexpo.
- At 13km from the Stade des Lumières.
- Near the A43 highway