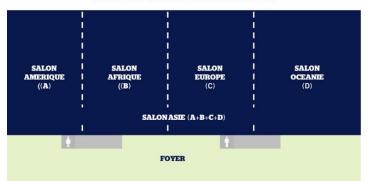

Our largest meeting room (Salon Asie) of 300sqm can welcome important event and congress of 250 participants.

# Rez-de-chaussée côté lobby

| Salon                 | LxlxH                     | Surface             | U  | Théâtre | Classe | Banquet | Cabaret | Cocktail |
|-----------------------|---------------------------|---------------------|----|---------|--------|---------|---------|----------|
| NIVEAU REZ DE CHAUSSE |                           |                     |    |         |        |         |         |          |
| Amérique              | 10 x 5,9 x 2,95           | 63 m <sup>2</sup>   | 20 | 53      | 33     | 40      | 18      | 60       |
| Afrique               | 10 x 6,8 x 2,95           | 71 m <sup>2</sup>   | 25 | 70      | 37     | 45      | 24      | 70       |
| Europe                | 10 x 6,8 x 2,95           | 71 m <sup>2</sup>   | 25 | 70      | 37     | 45      | 24      | 70       |
| Océanie               | $10 \times 9 \times 2,95$ | $86\mathrm{m}^2$    | 25 | 80      | 52     | 55      | 36      | 85       |
| Asie                  | 28,5 x 10 x 2,95          | $300  \mathrm{m}^2$ | 50 | 250     | 155    | 190     | 102     | 280      |
| Orangerie             | 16 x 10,9 x 2,40          | 148 m <sup>2</sup>  | 30 | 100     | 40     | 60      | 50      | 130      |