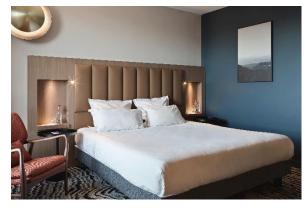

#### STANDARD KING OU TWIN ROOM

Stay in this 26sqm room recently renovated, dressed in warm colours and retro details with a king size bed or TWIN, a spacious desk with his comfortable chair, WI-FI connexion, which help you with your work. You will also find a modern bathroom, a TV High definition, a Kettle/tray, bottle of water, an iron/ironing board and a safe for your computer for example.

#### SUPERIOR ROOM WITH VIEW

Stay in this 26sqm room on higher floors. Recently renovated, dressed in warm colours and retro details, it is fitted with a king size bed or TWIN, a spacious desk with his comfortable chair, WI-FI connexion, which help you with your work. You will also find a modern bathroom with slippers and wardrobe, a TV High definition, a Kettle/tray, a coffee machine, bottle of water, an iron/ironing board and a safe for your computer for example.